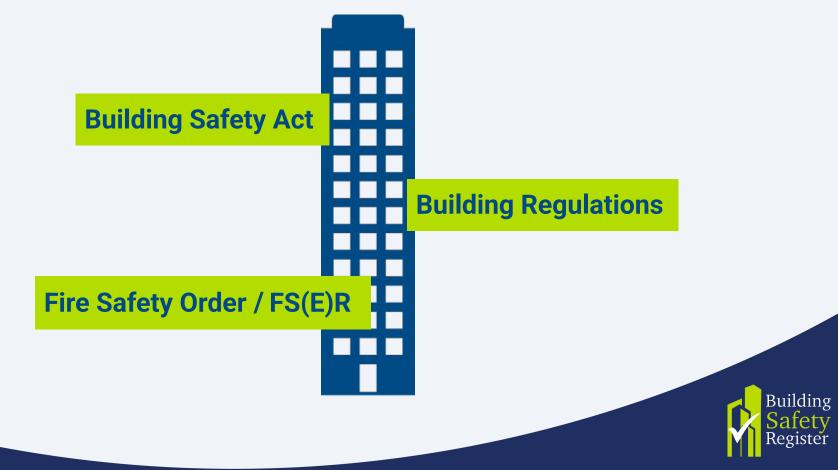

#### **Building Safety Act** 2022 & Regulations

- Keeping and Provision of Information
- Key Building Information
- Management of Safety Risks

#### **Building Regulations**

#### FSO & Fire Safety (England) Regulations

- **External Wall Information**
- Floor and Building Plans
  - Fault & Repair Notifications