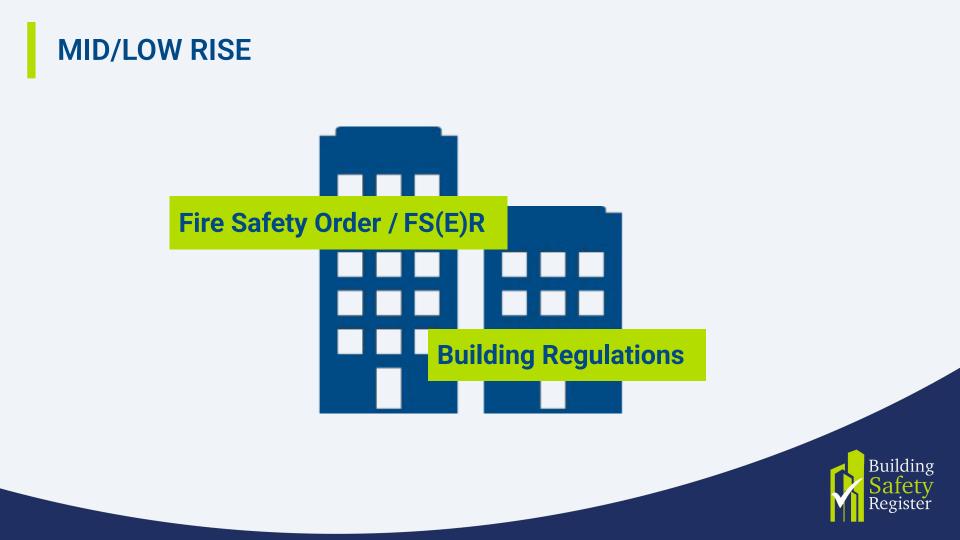

#### **Building Regulations**

#### FSO & Fire Safety (England) Regulations

- **External Wall Information**
- Floor and Building Plans
  - Fault & Repair Notifications